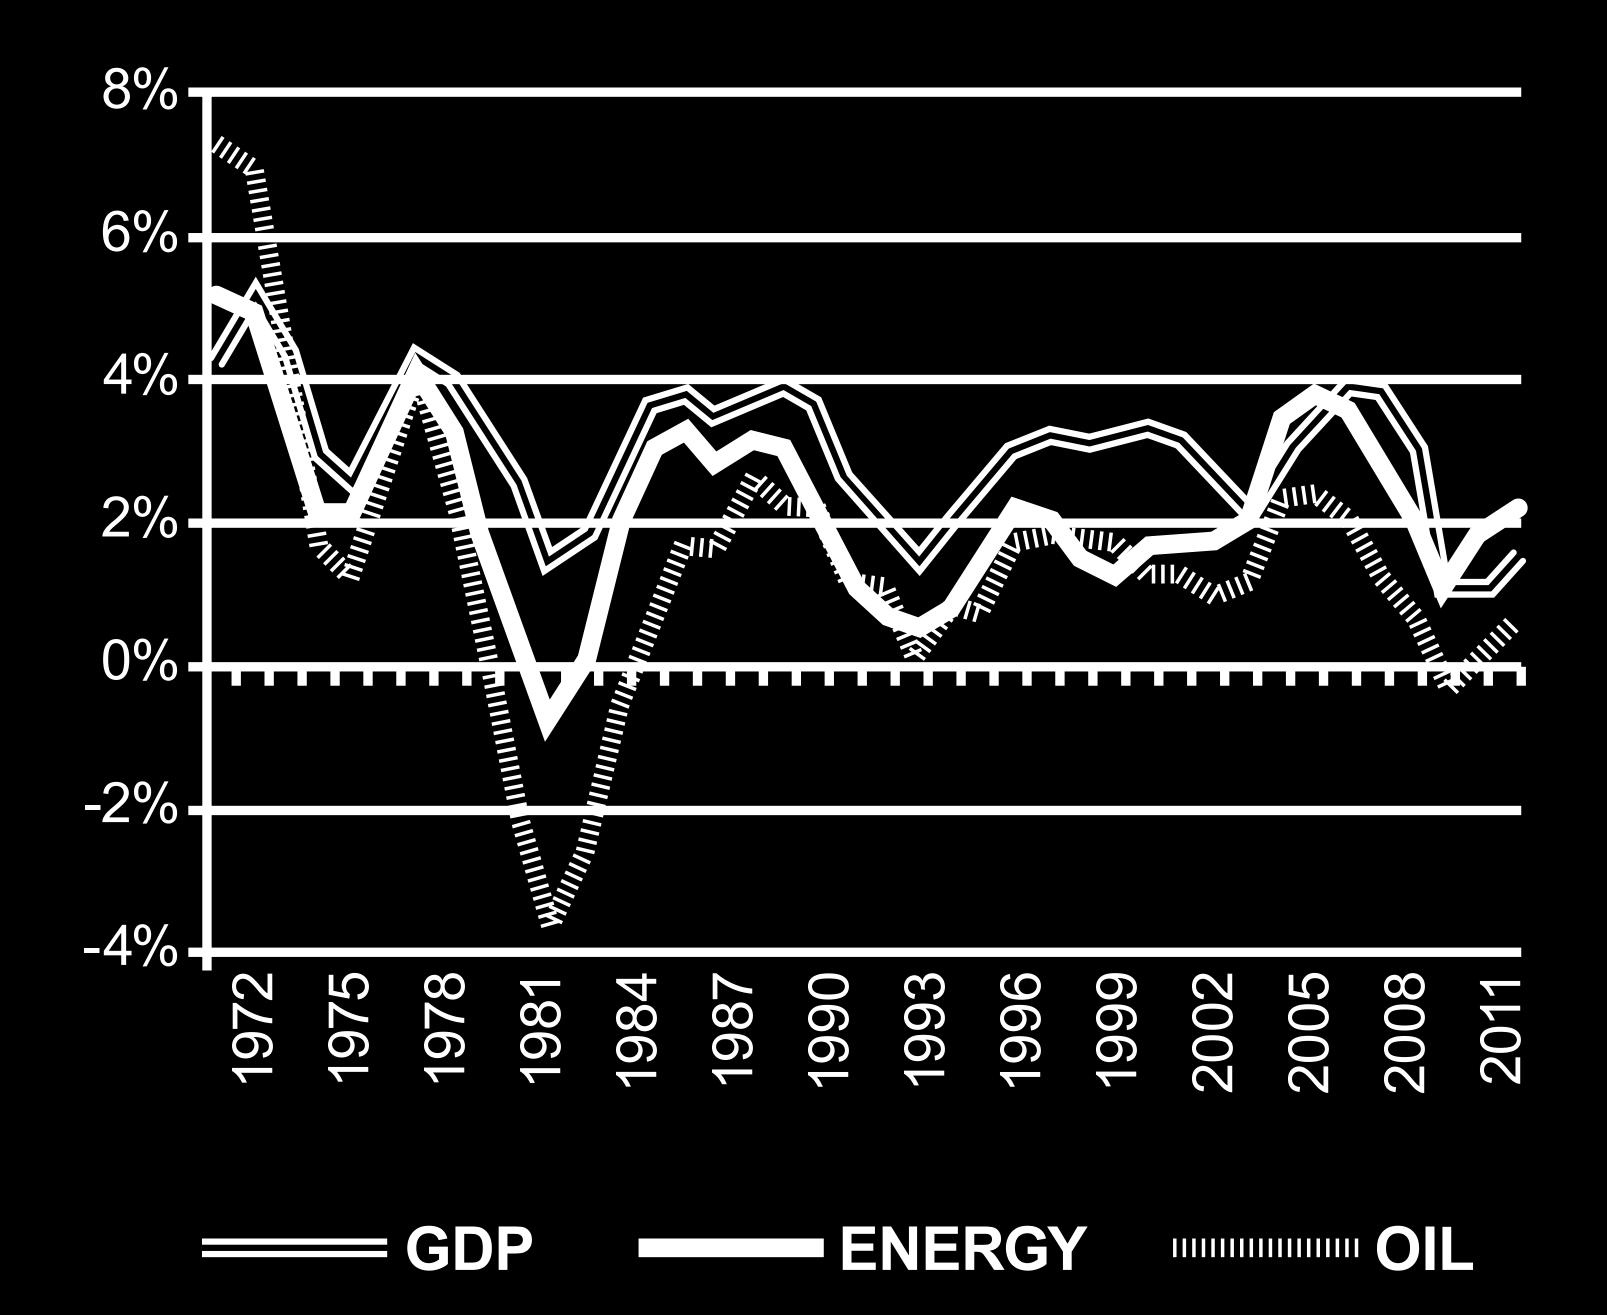

## WORLD GROWTH IN GDP, ENERGY AND OIL

CONTEMPORARY EXPONENTIAL ECONOMIC ACTIVITY IS DIRECTLY TIED TO ENERGY CONSUMPTION,

#### WHICH IN TURN IS DIRECTLY CORRELATED

#### **TO ENVIRONMENTAL CHANGE.**