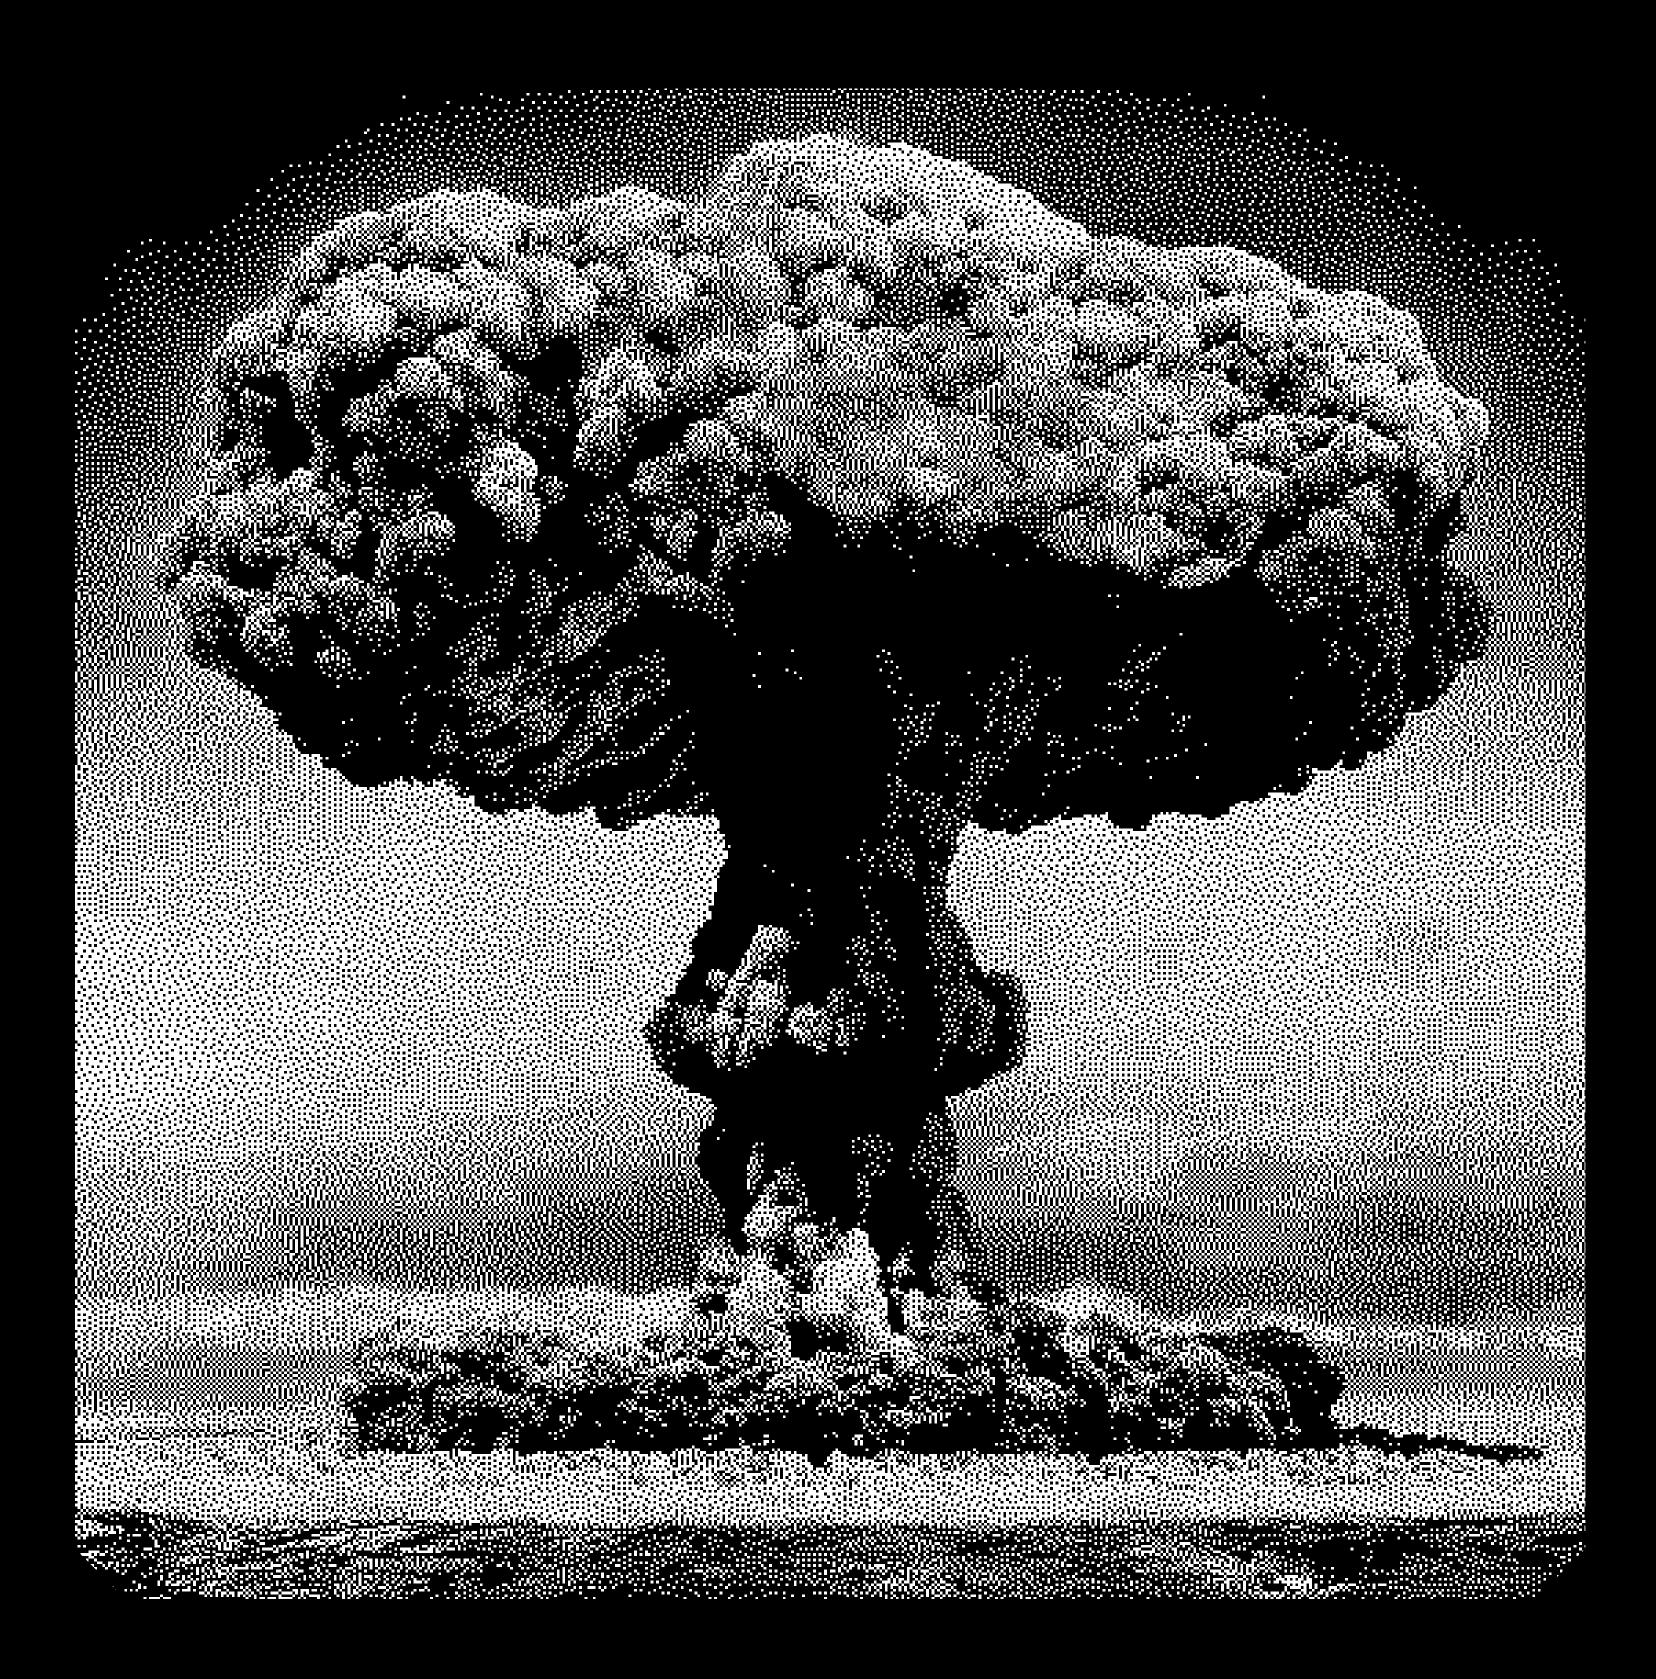

## ANCIENT SUNLIGHT

FOSSIL FUELS ARE THE END PRODUCT OF MILLIONS OF YEARS OF SUNLIGHT SHINING ON PLANTS THAT GET CONVERTED TO OIL

### AND COAL, AND GAS. WE ARE NOW UTILISING

### THE LAST HOURS OF ANCIENT SUNLIGHT.