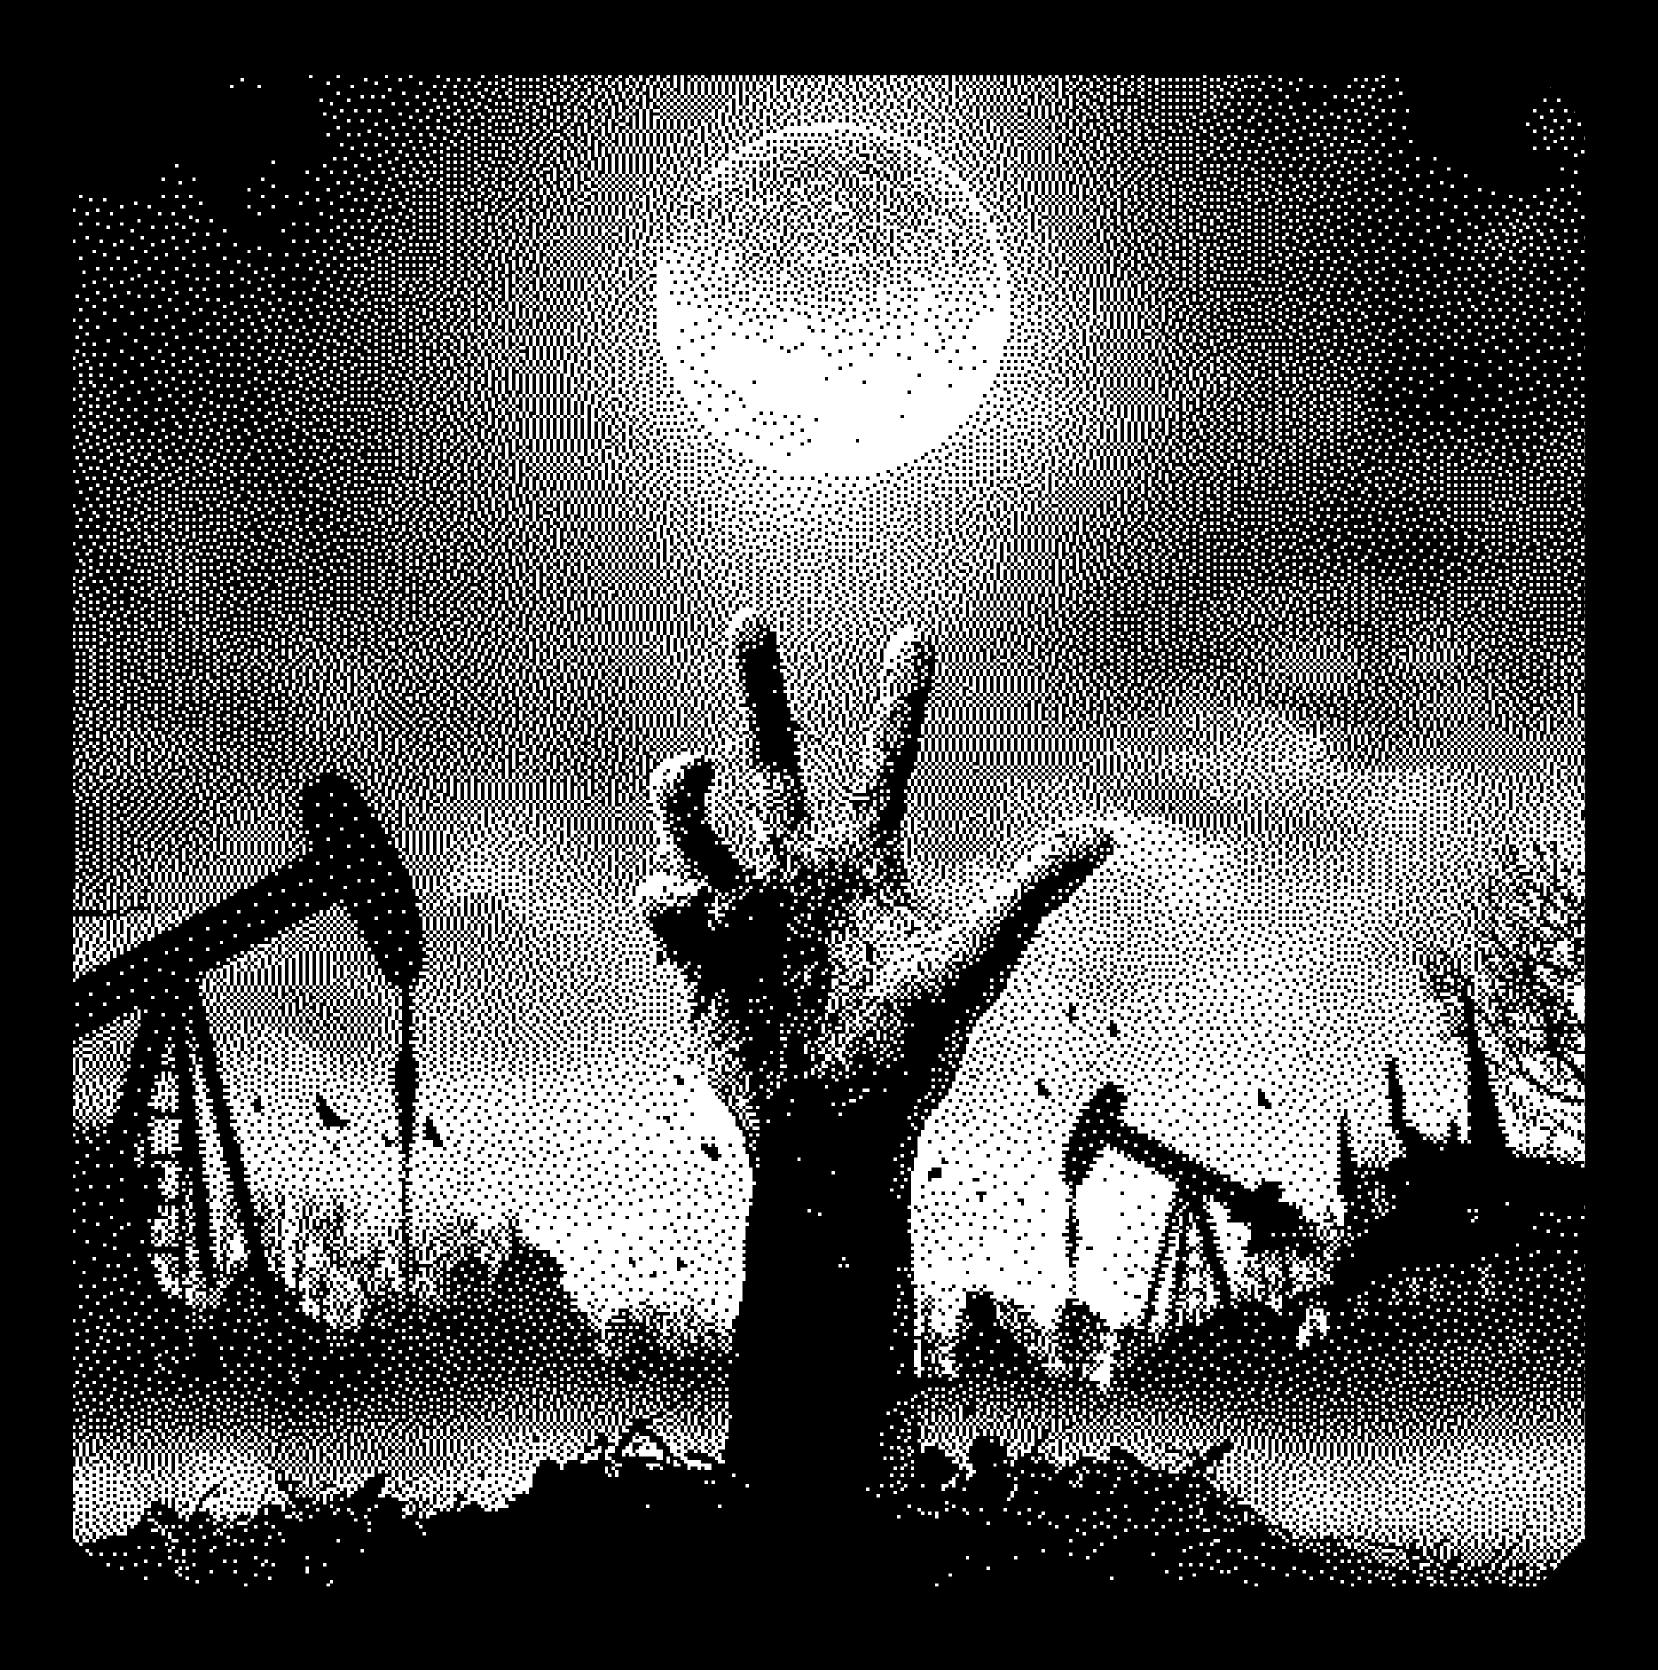

## ZOMBIE ENERGY

## MODERN SOCIETY'S STOCK OF MACHINES IS ANIMATED BY LONG-DEAD INORGANIC ENERGY (IN THE FORM OF COAL, OIL OR GAS).

## FOSSIL (DEAD) ENERGY THREATENS

### TO DESTROY THE BIOSPHERE.