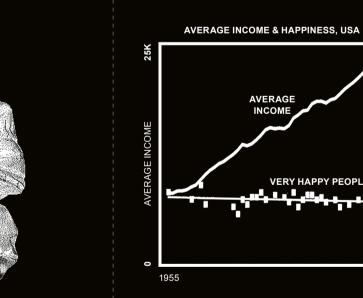

AVERAGE INCOME

VERY HAPPY PEOPLE

PROSPERITY TRANSCENDS MATERIAL

CONCERNS. BEYOND A CERTAIN THRESHOLD, GROWTH NO LONGER CORRELATES WITH

AN INCREASE IN WELL-BEING.

THE SEVENTH

VERY

2007