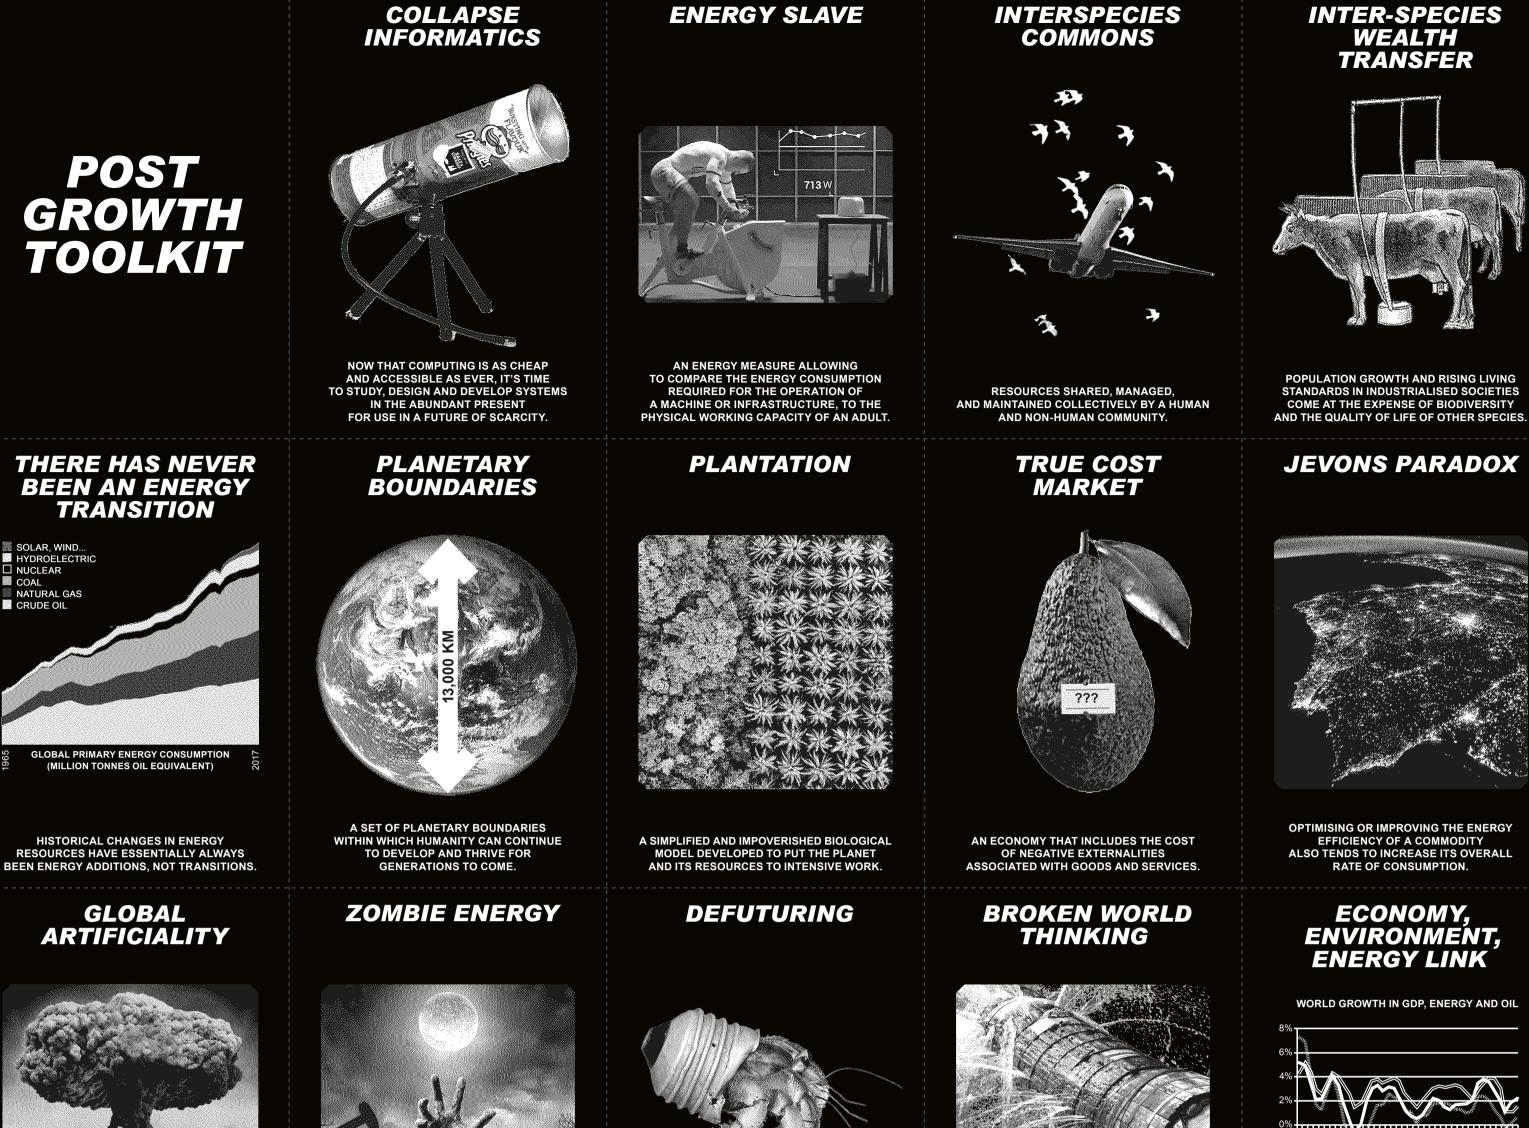

NEGATECHNOLOGY

MODERN SOCIETY'S STOCK OF MACHINES IS ANIMATED BY LONG-DEAD INORGANIC

ENERGY (IN THE FORM OF COAL, OIL OR GAS). FOSSIL (DEAD) ENERGY THREATENS TO DESTROY THE BIOSPHERE.

PROSPERITY

WITHOUT GROWTH